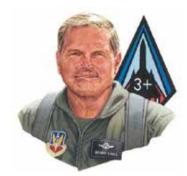

#### Speaker (USAFRet.) Major Brian Shul

USAF Pilot, Vietnam Veteran -shot down, severely burned, rescued, and miraculously returned to flight status SR -71 STORIES & PHOTOS YOU WON'T FORGET

**Hodel's Liberty Hall** 5917 Knudsen Drive

Brian is one of the most popular and dynamic aviation speakers in America today. As an Air Force fighter pilot, Brian was shot down in the Vietnam War and severely burned in the ensuing crash. Initially given up for dead, he was rescued and spent one year in hospitals, endured 15 surgeries and was told his flying days were over. Amazingly, Brian returned to active duty, became an Airshow Demonstration pilot in the A-10, went on to become a TOPGUN instructor and culminated his Air Force career by flying the top secret spy plane the SR- 71. Flying the world's fastest and highest aircraft required an astronaut physical and Brian made Air Force history when he passed without waivers.