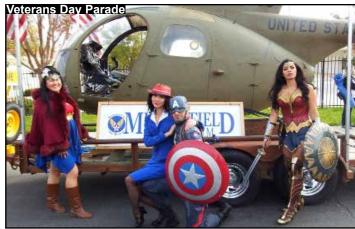

On October 28th we were back out to the Kern County Raceway Park and 3 of the Museum members were privileged to announce "Gentlemen, Start Your Engines!"

November 11th we were in the Bakersfield Veterans Day parade with the yellow Jeep pulling the Loach helicopter accompanied by Pinups for Patriots, Capt. America, Agent Carter and two Wonder Women.