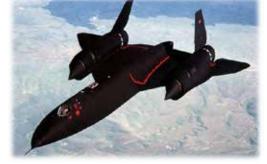

#### Speaker (USAFRet.) Major Brian Shul

USAF Pilot, Vietnam Veteran -shot down, severely burned, rescued, and miraculously returned to flight status SR -71 STORIES & PHOTOS YOU WON'T FORGET

**Hodel's Liberty Hall** 5917 Knudsen Drive

Brian is one of the most popular and dynamic aviation speakers in America today. As an Air Force fighter pilot, Brian was shot down in the Vietnam War and severely burned in the ensuing crash. Initially given up for dead, he was rescued and spent one year in hospitals, endured 15 surgeries and was told his flying days were over. Amazingly, Brian returned to active duty, became an Airshow Demonstration pilot in the A-10, went on to become a TOPGUN instructor and culminated his Air Force career by flying the top secret spy plane the SR- 71. Flying the world's fastest and highest aircraft required an astronaut physical and Brian made Air Force history when he passed without waivers.