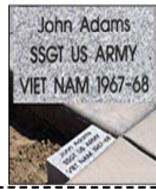

# Memorial Plaza

I want to see "Patriotism & Special Community Service" etched in stone. Please reserve a granite brick in the Minter Field Air Museum's Memorial Plaza for the following veteran who has served honorably in the service to our nation. Police, Sheriff and Fireman can also be honored for their special community service. Select Option A for War Veteran service, Option B for Non - WarVeteran service and Option C for Special Community Service individual. Fourteen(14) characters are max per line. The ceramic brick is either 4 x 8 for one person with 3 lines for \$125.00 or 8 x 8 with 6 lines for \$250.00. To order an 8x8 brick with 2 names, complete optional secondary sheets.