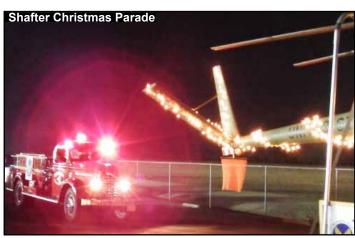

On the 1st of December the Museum participated in Shafter's 2nd Christmas parade with our Yellow Jeep, Loach helicopter and Shafter's first fire truck.

The Museum's Christmas open house was on December 9th. Santa Claus arrived in a helicopter and he handed out stuffed animals to 100's of children. The Museum was open and we had several hundred people go through the Museum's exhibits.