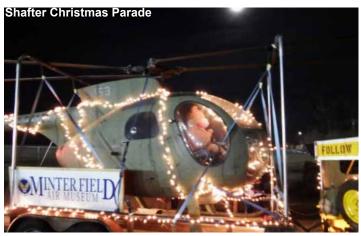

On the 1st of December the Museum participated in Shafter's 2nd Christmas parade with our Yellow Jeep, Loach helicopter and Shafter's first fire truck.

The Museum's Christmas open house was on December 9th. Santa Claus arrived in a helicopter and he handed out stuffed animals to 100's of children. The Museum was open and we had several hundred people go through the Museum's exhibits.