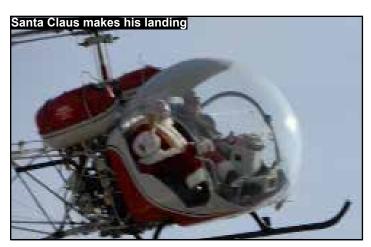

On the 1st of December the Museum participated in Shafter's 2nd Christmas parade with our Yellow Jeep, Loach helicopter and Shafter's first fire truck.

The Museum's Christmas open house was on December 9th. Santa Claus arrived in a helicopter and he handed out stuffed animals to 100's of children. The Museum was open and we had several hundred people go through the Museum's exhibits.