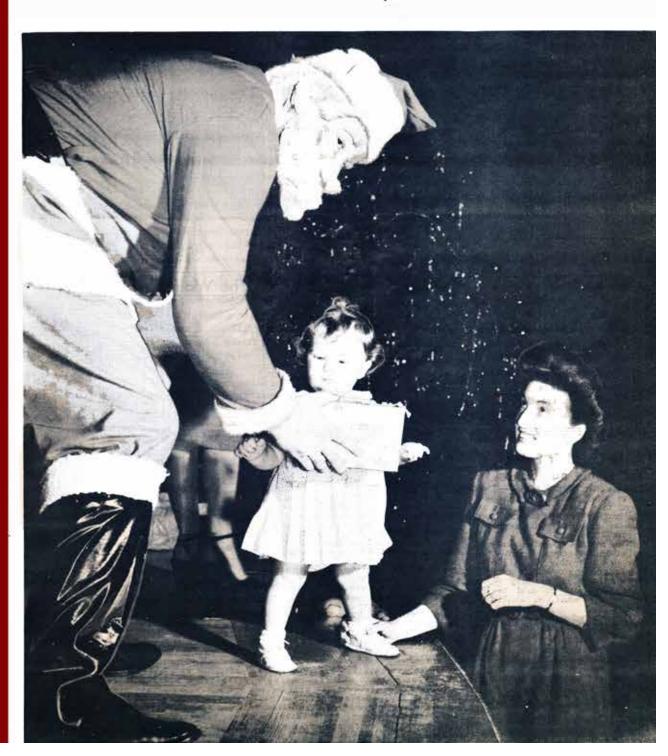

On the 1st of December the Museum participated in Shafter's 2nd Christmas parade with our Yellow Jeep, Loach helicopter and Shafter's first fire truck.

The Museum's Christmas open house was on December 9th. Santa Claus arrived in a helicopter and he handed out stuffed animals to 100's of children. The Museum was open and we had several hundred people go through the Museum's exhibits.