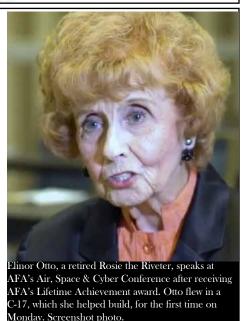

After 68 years in the aerospace industry, and having a hand in producing every single C-17 in the Air Force's inventory, an original Rosie the Riveter got her first flight in one on Monday.

Elinor Otto, 98, took to the skies in a C-17 she riveted at March ARB, Calif., in a ceremonial flight flown by Air Mobility Command head Gen. Carlton Everhart.

"You are a true inspiration," Everhart said. "In the day and age where quicker, faster, more is the goal, and job hopping is the norm, it's inspiring to hear a story about hard work and dedication that was spread over the course of time."

Otto joined the aerospace industry in 1942, shortly after the attacks on Pearl Harbor, when she said recruitment signs calling for women to help with the war effort. Recently single and with a young son, she started at a wage of 65 cents per hour. After World War II, the "Rosies" —terms given for women who took men's jobs in factories—were laid off. Otto tried other jobs before going back to aerospace.

Throughout her career, she worked for Rohr Aircraft Corp., Ryan Aeronautical Co., Douglas Aircraft, and Boeing. She retired in 2014 at the age of 95. At Boeing, Otto worked on every C-17 delivered to the US Air Force, along with aircraft for other nations.

In September, Otto received the Air Force Association's 2017 Lifetime Achievement Award at the annual Air, Space & Cyber Conference.