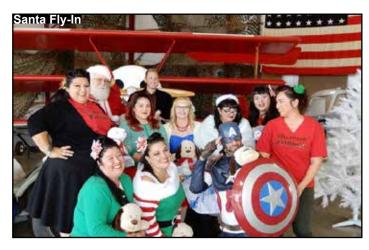

On the 1st of December the Museum participated in Shafter's 2nd Christmas parade with our Yellow Jeep, Loach helicopter and Shafter's first fire truck.

The Museum's Christmas open house was on December 9th. Santa Claus arrived in a helicopter and he handed out stuffed animals to 100's of children. The Museum was open and we had several hundred people go through the Museum's exhibits.