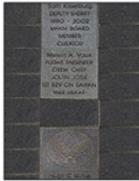

# Memorial Plaza

I want to see "Patriotism & Special Community Service" etched in stone. Please reserve a granite brick in the Minter Field Air Museum's Memorial Plaza for the following veteran who has served honorably in the service to our nation. Police, Sheriff and Fireman can also be honored for their special community service. Select Option A for War Veteran service, Option B for Non - WarVeteran service and Option C for Special Community Service individual. Fourteen(14) characters are max per line. The ceramic brick is either 4 x 8 for one person with 3 lines for \$125.00 or 8 x 8 with 6 lines for \$250.00. To order an 8x8 brick with 2 names, complete optional secondary sheets.