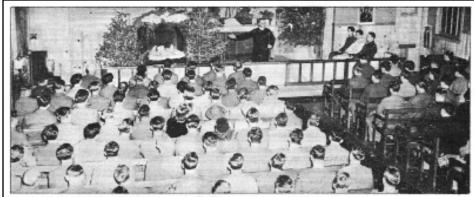

LAST YEAR'S MIDNIGHT MASS. Chaplain John L. Zielinski conducted midnight mass last Christmas Eve, Here a Redemptionist Father, a guest of Minter, is shown delivering the sermon. Both Catholic and Protestant services will be the same this year.