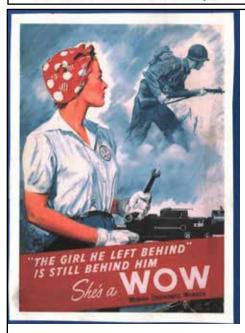

After 68 years in the aerospace industry, and having a hand in producing every single C-17 in the Air Force's inventory, an original Rosie the Riveter got her first flight in one on Monday.

Elinor Otto, 98, took to the skies in a C-17 she riveted at March ARB, Calif., in a ceremonial flight flown by Air Mobility Command head Gen. Carlton Everhart.

Otto joined the aerospace industry in 1942, shortly after the attacks on Pearl Harbor, when she said recruitment signs calling for women to help with the war effort. Recently single and with a young son, she started at a wage of 65 cents per hour. After World War II, the "Rosies" —terms given for women who took men's jobs in factories—were laid off. Otto tried other jobs before going back to aerospace.