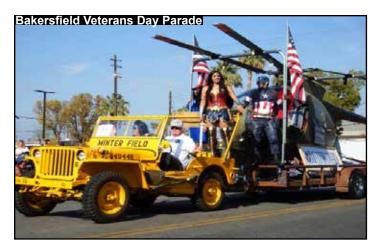

On October 28th we were back out to the Kern County Raceway Park and 3 of the Museum members were privileged to announce "Gentlemen, Start Your Engines!"

November 11th we were in the Bakersfield Veterans Day parade with the yellow Jeep pulling the Loach helicopter accompanied by Pinups for Patriots, Capt. America, Agent Carter and two Wonder Women.